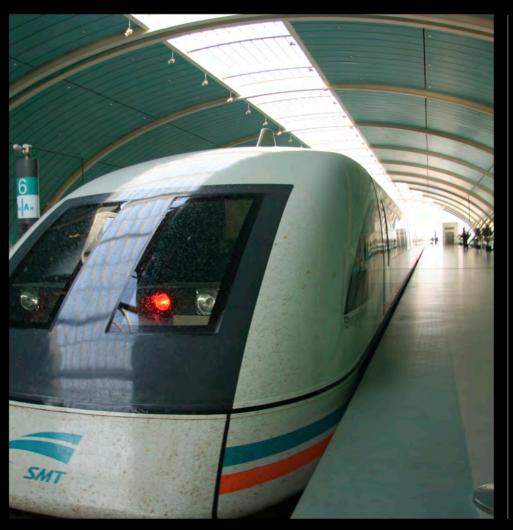

# First impressions

Take the Maglev train from airport Pudong to outside Shanghai downtown.

Connecting to metroline 2 brings you right to Remnin Square.