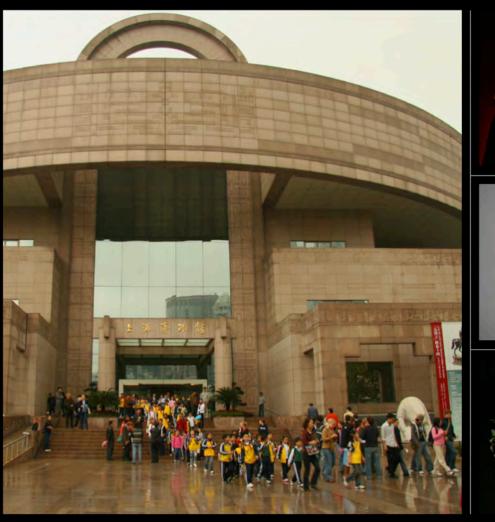

#### Remnin Square

Translated as People
Square out of 'Remnin',
The green lounge of
Shanghai downtown, which
also represents the center
of the circular growth of the
city.